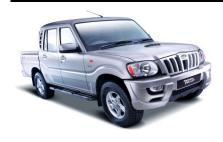

## Pik UP Double Cab 4X2

**Price \$ 48,600** 

including GST

## Specifications

Engine Turbo Diesel With Intercooler Injection **BOSCH** (Mechanical Direct Injection)

**Engine Type** 4 Cylinder In-Line

Cylinder Capacity 2,498 cc Maximum Speed 160kph

Transmission/Number of Speeds Mechanical Five-Speed Synchronized

Power (HP/rpm) 105/3800 Maximum Torque (lb. ft/rpm) 190/1800 **Emissions** EURO II Type of Fuel Diesel 21 Gallons Fuel Tank Capacity

Ventilated Front Discs Front Brakes

Rear Brakes Drum

Front Suspension Independent w/ Torsion and Stabilizer Bar

Rigid Axle w/ 6 Leaf Springs Rear Suspension

Tires 245 / 75 R16

Number of Doors

Differential Rear Anti-Slip Load Capacity 1.25 tons Power Steering Yes Air Conditioning Yes Rear A/C Vents Yes Central Lock System/Keyless Entry Yes Power Windows Yes **Power Mirrors** Yes Power Steering Yes Step Bars Yes

"Follow Me Home" Headlights Yes Foa Liahts Yes Side Markers Yes AM/FM/CD/MP3/USB/Aux/SD Card Yes Lockable Fuel Cap Yes

(2) 12-Volts Output Yes **Passengers** 5 Including Driver

Fuel Economy **31 MPG** 

3 Year/100,000Kms Warranty