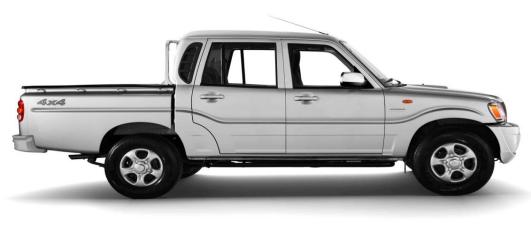

## Pik UP Double Cab 4X2

**Price \$ 48,600** 

including GST

## Specifications

Engine Turbo Diesel With Intercooler Injection **BOSCH** (Mechanical Direct Injection)

**Engine Type** 4 Cylinder In-Line

Cylinder Capacity 2,498 cc Maximum Speed 160kph

Transmission/Number of Speeds Mechanical Five-Speed Synchronized

Power (HP/rpm) 105/3800 Maximum Torque (lb. ft/rpm) 190/1800 **Emissions** EURO II Type of Fuel Diesel 21 Gallons Fuel Tank Capacity

Ventilated Front Discs Front Brakes

Rear Brakes Drum

Front Suspension Independent w/ Torsion and Stabilizer Bar

Rigid Axle w/ 6 Leaf Springs Rear Suspension

Tires 245 / 75 R16

Number of Doors

Differential Rear Anti-Slip Load Capacity 1.25 tons Power Steering Yes Air Conditioning Yes Rear A/C Vents Yes Central Lock System/Keyless Entry Yes Power Windows Yes **Power Mirrors** Yes Power Steering Yes Step Bars Yes

"Follow Me Home" Headlights Yes Foa Liahts Yes Side Markers Yes AM/FM/CD/MP3/USB/Aux/SD Card Yes Lockable Fuel Cap Yes

(2) 12-Volts Output Yes **Passengers** 5 Including Driver

Fuel Economy **31 MPG** 

3 Year/100,000Kms Warranty